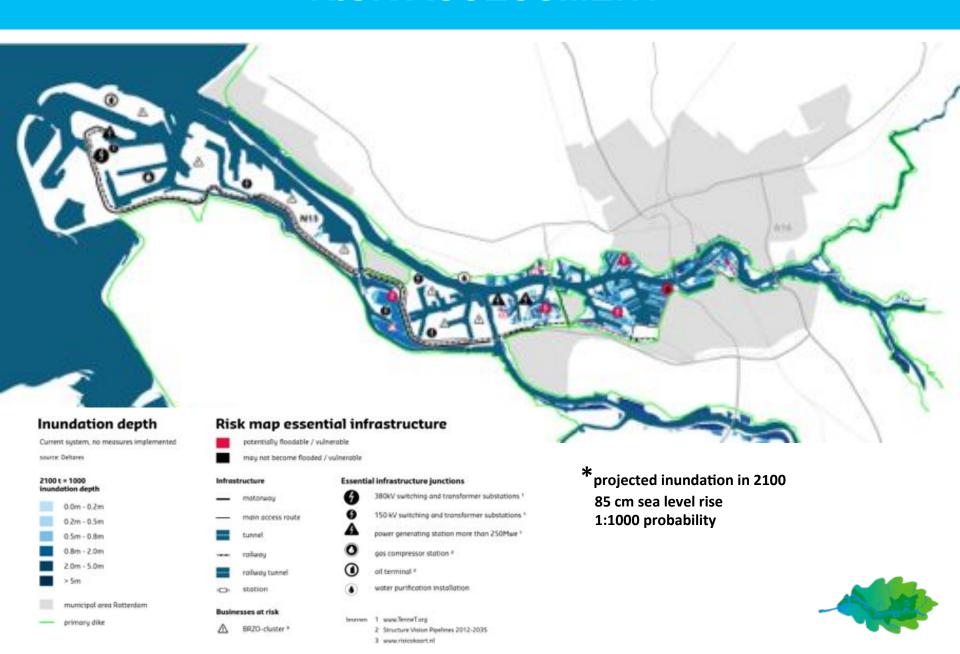

# **Rotterdam Climate Proof** the transition towards the Rotterdam Resilience Programme John Jacobs Rotterdam Climate Proof – Water Management www.rotterdamclimateinitiative.nl

#### **WHY ACT NOW?**







LARGEST PORT OF EUROPE 40 KM HARBOUR 2800 KM SEWER SYSTEM THREE WATERBOARDS
612.000 INHABITANTS
400 KM CANALS + 1000 PUMPING
STATIONS



## **WATER CHALLENGES**



#### WATER CHALLENGES



















#### **OFFERS OPPORTUNITIES**







#### **ROTTERDAM APPROACH**





#### **Knowledge**



#### **Action**



#### Marketing





#### Interactive Climate Atlas Rotterdam: Risk Assessment





## **RISK ASSESSMENT**



## **RISK ASSESSMENT**



#### **INNOVATIVE INSTRUMENTS**

#### **ADAPTATION BAROMETER**





#### **TOOLKIT**









#### A SAFE, LIVABLE CITY WITH ADDED VALUE



The city and its inhabitants are **protected** from the rivers and the sea



The city and its inhabitants experience minimal disruption from too much or too little rainfall



The port of Rotterdam remains safe and accessible



The inhabitants of Rotterdam are **aware** of the effects of climate change and know what they can do themselves



Climate change adaptation contributes to a comfortable, pleasant and attractive city in which to live and work



Climate change adaptation strengthens the **economy** of Rotterdam and its image





Robust and resilvest





Protection and moving in tune





Delta works and small-sca