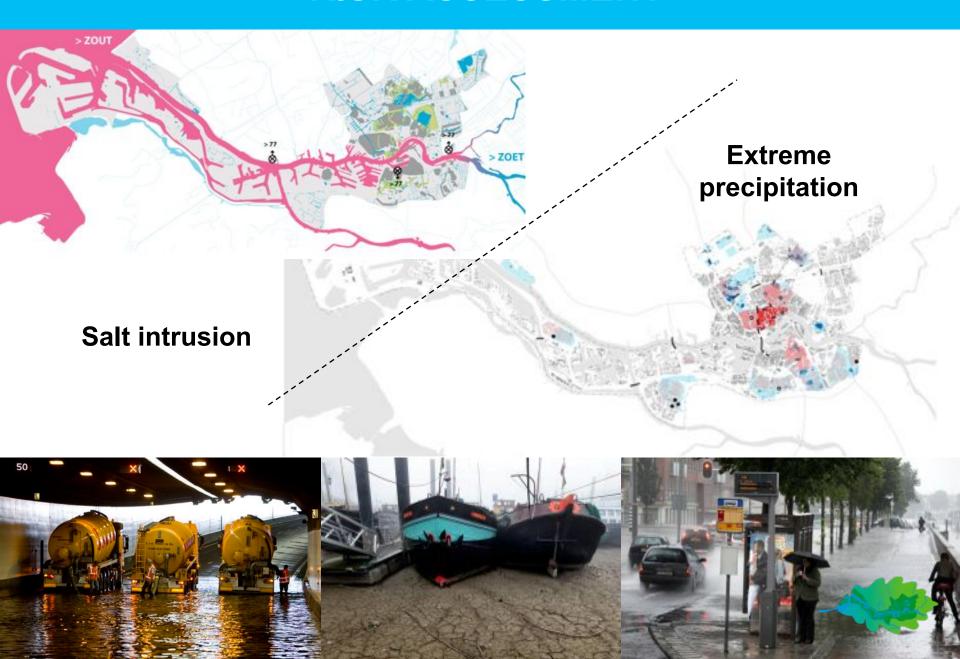

# **Rotterdam Climate Proof** the transition towards the Rotterdam Resilience Programme John Jacobs Rotterdam Climate Proof – Water Management www.rotterdamclimateinitiative.nl

#### **WHY ACT NOW?**







LARGEST PORT OF EUROPE 40 KM HARBOUR 2800 KM SEWER SYSTEM THREE WATERBOARDS
612.000 INHABITANTS
400 KM CANALS + 1000 PUMPING
STATIONS



## **WATER CHALLENGES**



#### WATER CHALLENGES



















#### **OFFERS OPPORTUNITIES**







#### **ROTTERDAM APPROACH**





#### **Knowledge**



#### **Action**



#### Marketing





#### Interactive Climate Atlas Rotterdam: Risk Assessment





## **RISK ASSESSMENT**



## **RISK ASSESSMENT**



#### **INNOVATIVE INSTRUMENTS**

#### **ADAPTATION BAROMETER**





#### **TOOLKIT**









#### A SAFE, LIVABLE CITY WITH ADDED VALUE



The city and its inhabitants are **protected** from the rivers and the sea



The city and its inhabitants experience minimal disruption from too much or too little rainfall



The port of Rotterdam remains safe and accessible



The inhabitants of Rotterdam are **aware** of the effects of climate change and know what they can do themselves



Climate change adaptation contributes to a comfortable, pleasant and attractive city in which to live and work



Climate change adaptation strengthens the **economy** of Rotterdam and its image





Robust and resilvest





Protection and moving in tune





Delta works and small-scale projects





Technolog