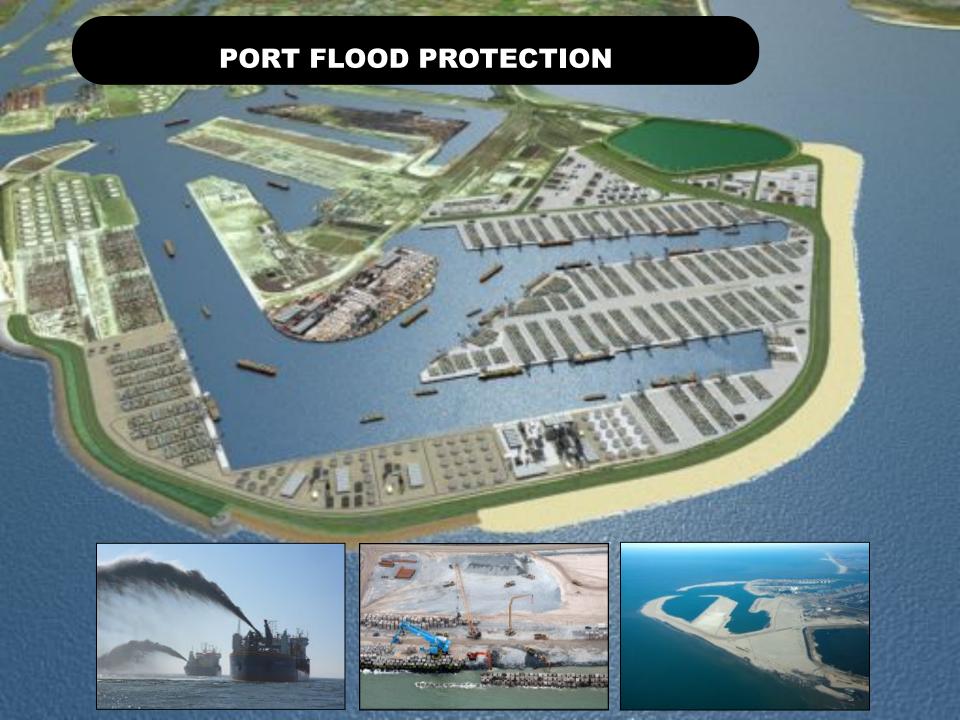

The port of Rotterdam remains safe and accessible

The inhabitants of Rotterdam are **aware** of the effects of climate change and know what they can do themselves

Climate change adaptation contributes to a comfortable, pleasant and attractive city in which to live and work