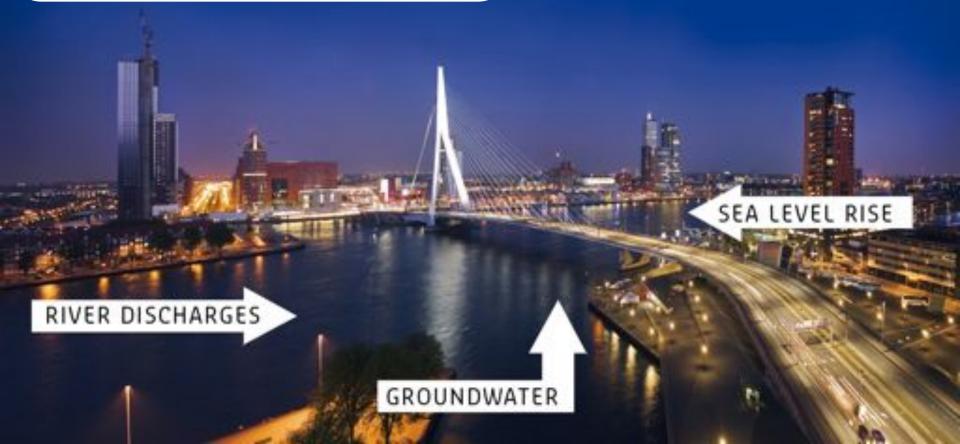

#### **WHY ACT NOW?**

LARGEST PORT OF EUROPE 40 KM HARBOUR 2800 KM SEWER SYSTEM THREE WATERBOARDS
612.000 INHABITANTS
400 KM CANALS + 1000 PUMPING
STATIONS

## **WATER CHALLENGES**

#### WATER CHALLENGES