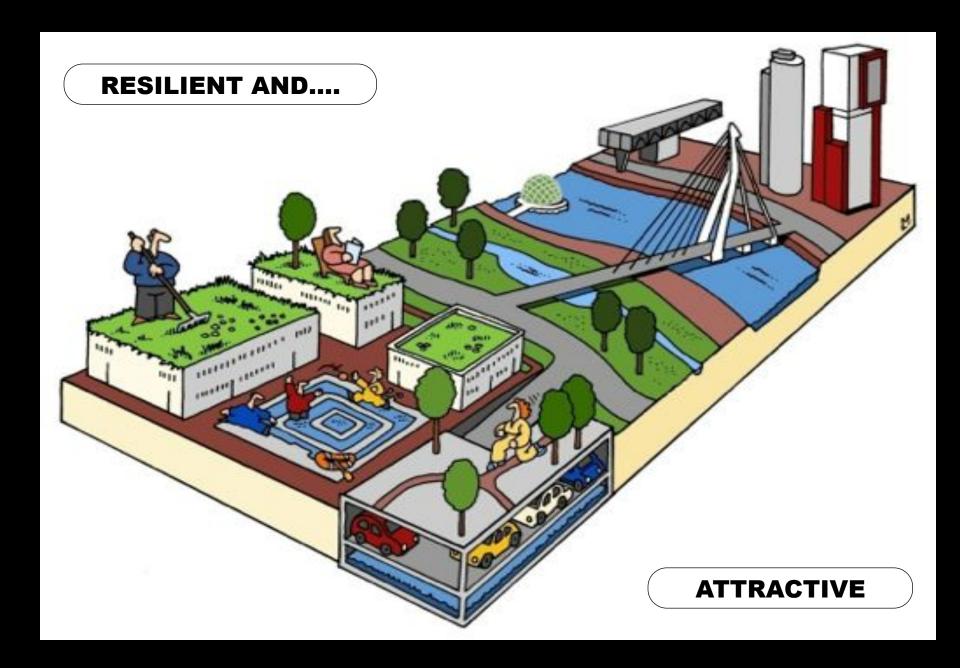

#### A SAFE, LIVABLE CITY WITH ADDED VALUE

The city and its inhabitants are **protected** from the rivers and the sea

The city and its inhabitants experience minimal disruption from too much or too little rainfall

The port of Rotterdam remains safe and accessible

The inhabitants of Rotterdam are **aware** of the effects of climate change and know what they can do themselves

Climate change adaptation contributes to a comfortable, pleasant and attractive city in which to live and work

Climate change adaptation strengthens the **economy** of Rotterdam and its image

Robust and resilvest

Protection and moving in tune

Delta works and small-scale projects

Technology and noture

#### **RAS: PRINCIPLES**

Climate change adaptation increases the quality of the living environment

Climate change adaptation strenghtens the economy

Climate change adaptation involves the inhabitants

Climate change adaptation strenghtens the ecological quality