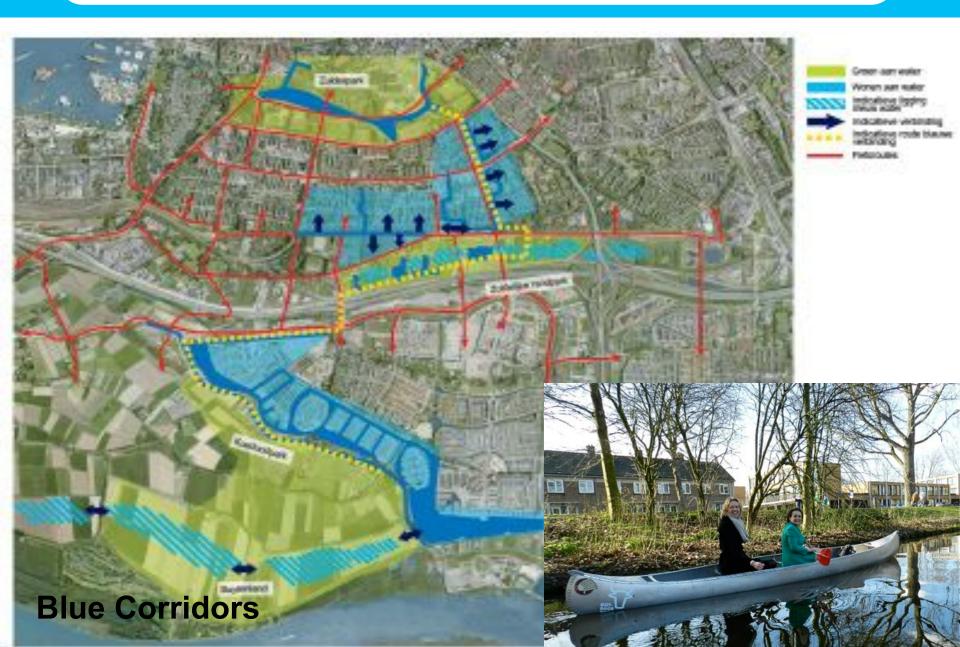

#### Interactive Climate Atlas Rotterdam: Risk Assessment

## **RISK ASSESSMENT**