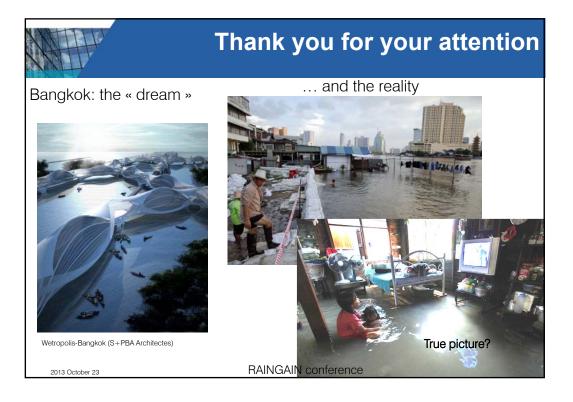

<li>flood will not create damages any more</li> <li>Use resilience as a smart/magic word (refer<br/>to the success of "sustainable")</li> <li>Make exposed population disappointed<br/>(things are finally as usual): no more trust</li> </ul> |
| 2013 October 23 RAINGAIN conference                                                                                                                                                                                  |                                                                                                                                                                                                                                                                                                                                                  |