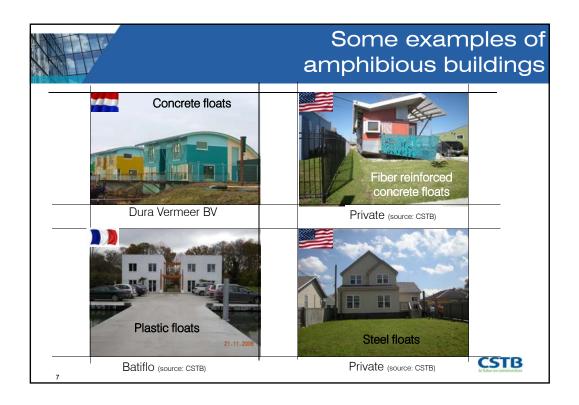

| Resilience:<br>possible positive/negative effects                                                                                                                                                                    |                                                                                                                                                                                                                                                                                                                                                  |
|----------------------------------------------------------------------------------------------------------------------------------------------------------------------------------------------------------------------|--------------------------