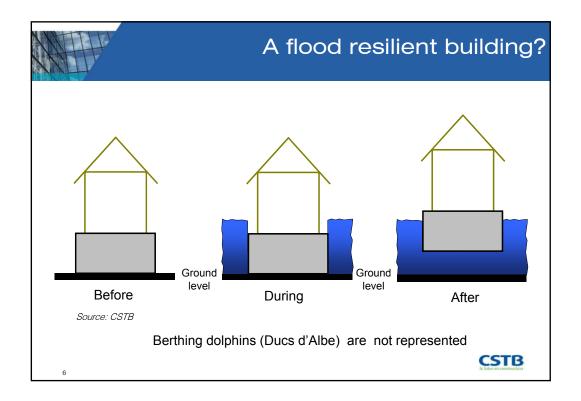

| Resilience:<br>possible positive/negative effects                                                                                                                                                                    |                                                                                                                                                                                                                                                                                                                                                  |
|----------------------------------------------------------------------------------------------------------------------------------------------------------------------------------------------------------------------|------------------------