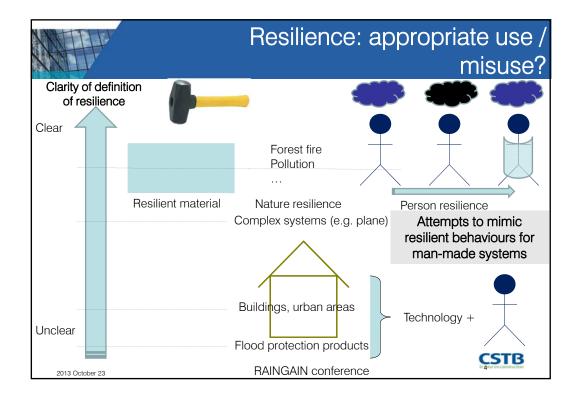

| Resilience:<br>possible positive/negative effects                                                                                                                                                                    |                                                                                                                                                                                                                                                                                                                                                  |
|----------------------------------------------------------------------------------------------------------------------------------------------------------------------------------------------------------------------|--------------------